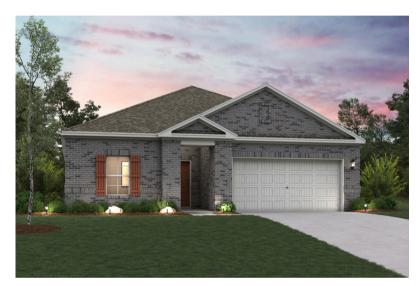

## SUTHERLAND | PLAN 1548

APPROX. 1,548 SQ. FT. | 1-STORY | 3 BEDROOMS | 2 BATHROOMS | 2-BAY GARAGE

**ELEVATION C4** 

**ELEVATION D5** 

Prices, plans, and terms are effective on the date of publication and subject to change without notice. Square footage/acreage shown is only an estimate and actual square footage/acreage will differ. Buyer should rely on his or her own evaluation of usable area. Depictions of homes or other features are artist conceptions. Hardscape, landscape, and other items shown may be decorator suggestions that are not included in the purchase price and availability may vary. ©2020 Century Communities, Inc. Rev. 4.8.25