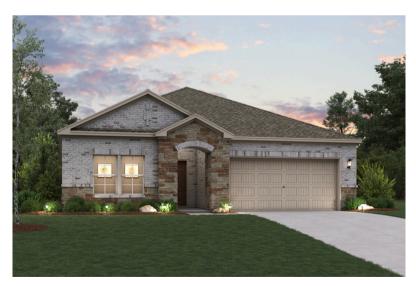

## SUTHERLAND | PLAN 1548

APPROX. 1,548 SQ. FT. | 1-STORY | 3 BEDROOMS | 2 BATHROOMS | 2-BAY GARAGE

**ELEVATION C4** 

**ELEVATION D5** 

Prices, plans, and terms are effective on the date of publication and subject to change without notice. Square footage/acreage shown is only an estimate and actual square footage/acreage will differ. Buyer should rely on his or her own evaluation of usable area. Depictions of homes or other features are artist conceptions. Hardscape, landscape, and other items shown may be decorator suggestions that are not included in the purchase price and availability may vary. ©2020 Century Communities, Inc. Rev. 4.8.25